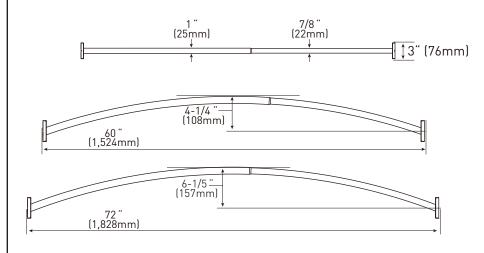

## **Dimensions:**

Stock Number: \_\_\_\_\_CSR2169
Adjustable-Length Curved Shower Rod

**MOEN**®

25300 AL MOEN DRIVE • NORTH OLMSTED, OH 44070 CONSUMER SUPPORT: (800) 289-6636 • FAX: (800) 848-6636 INTERNATIONAL: (440) 962-2000 • FAX:(440) 962-2726 CUSTOMER SERVICE (USA): 800-882-0116 • FAX: (888) 379-2720 WWW.MOEN.COM
© 2023 Moen Incorporated.